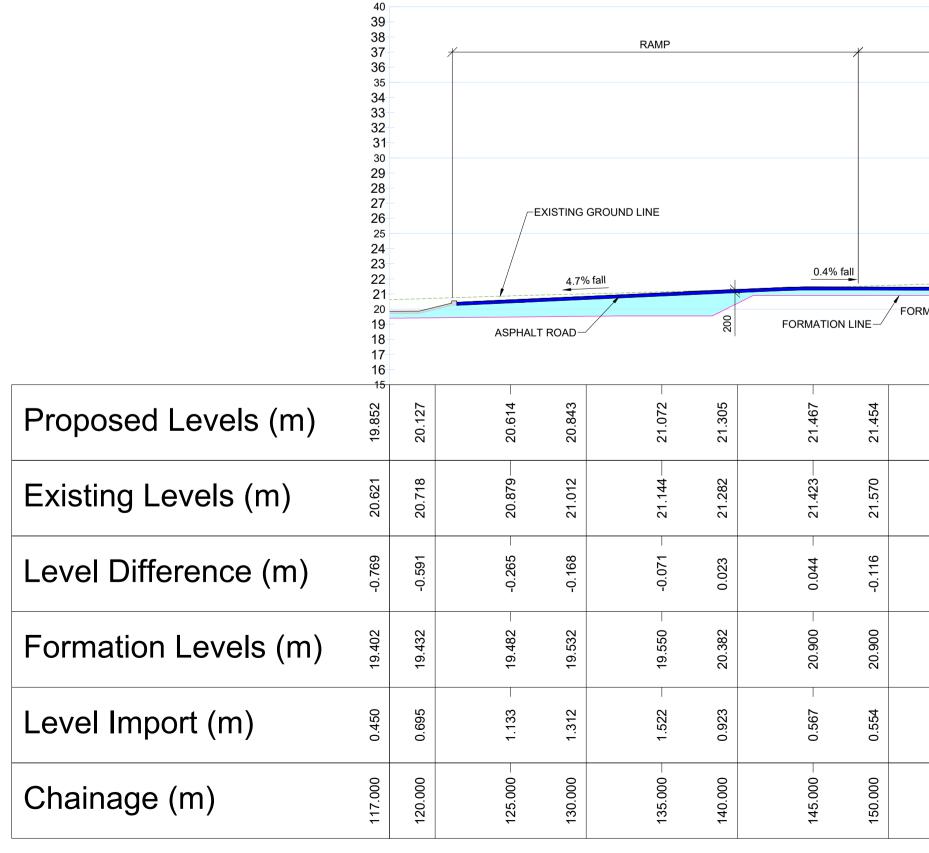

SECTION C PART 2 CH117.0M TO 234.0M

SCALE H 1:250 , V 1:250

|              | DO NOT SCALE FROM THIS DRAWING. USE FIGURED DIMENSIONS IN ALL CASES.<br>VERIFY DIMENSIONS ON SITE AND REPORT ANY DISCREPANCIES TO THE<br>DESIGNERS IMMEDIATELY.<br>THIS DRAWING TO BE READ IN CONJUNCTION WITH THE DESIGNERS<br>SPECIFICATION.<br>© THIS DRAWING IS COPYRIGHT AND MAY ONLY BE REPRODUCED WITH THE<br>DESIGNERS PERMISSION.                                                                                                                                                                                                                                                                                                                                                                                                                                                                                                                                                                                                                                                                                                                                                                                                                                                                                                                                                                                                                                                                                                                                                                                                                                                                                                                                                                                                                                                                                                                                                                                                                                                                                                                                                                                                                                                                                                                                                                                                                                                                                                                                                                                                                                               |
|--------------|------------------------------------------------------------------------------------------------------------------------------------------------------------------------------------------------------------------------------------------------------------------------------------------------------------------------------------------------------------------------------------------------------------------------------------------------------------------------------------------------------------------------------------------------------------------------------------------------------------------------------------------------------------------------------------------------------------------------------------------------------------------------------------------------------------------------------------------------------------------------------------------------------------------------------------------------------------------------------------------------------------------------------------------------------------------------------------------------------------------------------------------------------------------------------------------------------------------------------------------------------------------------------------------------------------------------------------------------------------------------------------------------------------------------------------------------------------------------------------------------------------------------------------------------------------------------------------------------------------------------------------------------------------------------------------------------------------------------------------------------------------------------------------------------------------------------------------------------------------------------------------------------------------------------------------------------------------------------------------------------------------------------------------------------------------------------------------------------------------------------------------------------------------------------------------------------------------------------------------------------------------------------------------------------------------------------------------------------------------------------------------------------------------------------------------------------------------------------------------------------------------------------------------------------------------------------------------------|
| <del>/</del> | NOTE:                                                                                                                                                                                                                                                                                                                                                                                                                                                                                                                                                                                                                                                                                                                                                                                                                                                                                                                                                                                                                                                                                                                                                                                                                                                                                                                                                                                                                                                                                                                                                                                                                                                                                                                                                                                                                                                                                                                                                                                                                                                                                                                                                                                                                                                                                                                                                                                                                                                                                                                                                                                    |
| R            | <ol> <li>INDICATIVE DESIGN ONLY, SUBJECT TO DETAILED<br/>DESIGN POST PLANNING.</li> <li>ALL DRAWINGS ARE TO BE READ IN ONJUNCTION<br/>WITH ALL RELEVANT SPECIFICATIONS, BILLS OF<br/>QUANTITIES, ARCHITECTURAL, SERVICES AND<br/>ENGINEERING DRAWINGS.</li> <li>ANY DISCREPANCIES BETWEEN THESE<br/>DOCUMENTS SHALL BE BROUGHT TO THE<br/>ATTENTION OF THE ENGINEER.</li> <li>ALL DIMENSIONS ARE IN MILLIMETRES, UNLESS<br/>NOTED OTHERWISE.</li> <li>ALL LEVELS ARE IN METRES RELATED TO<br/>ORDNANCE DATUM.</li> <li>DRAWINGS ARE NOT TO BE SCALED.</li> </ol>                                                                                                                                                                                                                                                                                                                                                                                                                                                                                                                                                                                                                                                                                                                                                                                                                                                                                                                                                                                                                                                                                                                                                                                                                                                                                                                                                                                                                                                                                                                                                                                                                                                                                                                                                                                                                                                                                                                                                                                                                         |
|              |                                                                                                                                                                                                                                                                                                                                                                                                                                                                                                                                                                                                                                                                                                                                                                                                                                                                                                                                                                                                                                                                                                                                                                                                                                                                                                                                                                                                                                                                                                                                                                                                                                                                                                                                                                                                                                                                                                                                                                                                                                                                                                                                                                                                                                                                                                                                                                                                                                                                                                                                                                                          |
|              | LEGEND:                                                                                                                                                                                                                                                                                                                                                                                                                                                                                                                                                                                                                                                                                                                                                                                                                                                                                                                                                                                                                                                                                                                                                                                                                                                                                                                                                                                                                                                                                                                                                                                                                                                                                                                                                                                                                                                                                                                                                                                                                                                                                                                                                                                                                                                                                                                                                                                                                                                                                                                                                                                  |
|              | COMPACTED 6F2 STONE FILL                                                                                                                                                                                                                                                                                                                                                                                                                                                                                                                                                                                                                                                                                                                                                                                                                                                                                                                                                                                                                                                                                                                                                                                                                                                                                                                                                                                                                                                                                                                                                                                                                                                                                                                                                                                                                                                                                                                                                                                                                                                                                                                                                                                                                                                                                                                                                                                                                                                                                                                                                                 |
| 19.852       | PROPOSED ACCESS ROAD:<br>200mm DEEP ASPHALTS<br>150mm THICK LAYER OF COMPOUND STONE<br>CONSISTING OF CLEAN 50mm SINGLE SIZED<br>CRUSHED LIMESTONE WITH TERRAM 1300                                                                                                                                                                                                                                                                                                                                                                                                                                                                                                                                                                                                                                                                                                                                                                                                                                                                                                                                                                                                                                                                                                                                                                                                                                                                                                                                                                                                                                                                                                                                                                                                                                                                                                                                                                                                                                                                                                                                                                                                                                                                                                                                                                                                                                                                                                                                                                                                                       |
| 20.621       | UNDER THROUGHOUT ENTIRE COMPOUND<br>PROPOSED GROUND LINE<br>EXISTING GROUND LINE<br>FORMATION LINE                                                                                                                                                                                                                                                                                                                                                                                                                                                                                                                                                                                                                                                                                                                                                                                                                                                                                                                                                                                                                                                                                                                                                                                                                                                                                                                                                                                                                                                                                                                                                                                                                                                                                                                                                                                                                                                                                                                                                                                                                                                                                                                                                                                                                                                                                                                                                                                                                                                                                       |
| - 0.769      |                                                                                                                                                                                                                                                                                                                                                                                                                                                                                                                                                                                                                                                                                                                                                                                                                                                                                                                                                                                                                                                                                                                                                                                                                                                                                                                                                                                                                                                                                                                                                                                                                                                                                                                                                                                                                                                                                                                                                                                                                                                                                                                                                                                                                                                                                                                                                                                                                                                                                                                                                                                          |
| 19.402       |                                                                                                                                                                                                                                                                                                                                                                                                                                                                                                                                                                                                                                                                                                                                                                                                                                                                                                                                                                                                                                                                                                                                                                                                                                                                                                                                                                                                                                                                                                                                                                                                                                                                                                                                                                                                                                                                                                                                                                                                                                                                                                                                                                                                                                                                                                                                                                                                                                                                                                                                                                                          |
| 0.450        |                                                                                                                                                                                                                                                                                                                                                                                                                                                                                                                                                                                                                                                                                                                                                                                                                                                                                                                                                                                                                                                                                                                                                                                                                                                                                                                                                                                                                                                                                                                                                                                                                                                                                                                                                                                                                                                                                                                                                                                                                                                                                                                                                                                                                                                                                                                                                                                                                                                                                                                                                                                          |
| 117.000      |                                                                                                                                                                                                                                                                                                                                                                                                                                                                                                                                                                                                                                                                                                                                                                                                                                                                                                                                                                                                                                                                                                                                                                                                                                                                                                                                                                                                                                                                                                                                                                                                                                                                                                                                                                                                                                                                                                                                                                                                                                                                                                                                                                                                                                                                                                                                                                                                                                                                                                                                                                                          |
|              |                                                                                                                                                                                                                                                                                                                                                                                                                                                                                                                                                                                                                                                                                                                                                                                                                                                                                                                                                                                                                                                                                                                                                                                                                                                                                                                                                                                                                                                                                                                                                                                                                                                                                                                                                                                                                                                                                                                                                                                                                                                                                                                                                                                                                                                                                                                                                                                                                                                                                                                                                                                          |
|              | KEY PLAN<br>(NOT TO SCALE)                                                                                                                                                                                                                                                                                                                                                                                                                                                                                                                                                                                                                                                                                                                                                                                                                                                                                                                                                                                                                                                                                                                                                                                                                                                                                                                                                                                                                                                                                                                                                                                                                                                                                                                                                                                                                                                                                                                                                                                                                                                                                                                                                                                                                                                                                                                                                                                                                                                                                                                                                               |
| ENCE         |                                                                                                                                                                                                                                                                                                                                                                                                                                                                                                                                                                                                                                                                                                                                                                                                                                                                                                                                                                                                                                                                                                                                                                                                                                                                                                                                                                                                                                                                                                                                                                                                                                                                                                                                                                                                                                                                                                                                                                                                                                                                                                                                                                                                                                                                                                                                                                                                                                                                                                                                                                                          |
| E 35° —      | 0229.11.24ISSUED FOR PLANNINGEPJL0118.11.24ISSUED FOR PLANNINGEPJL                                                                                                                                                                                                                                                                                                                                                                                                                                                                                                                                                                                                                                                                                                                                                                                                                                                                                                                                                                                                                                                                                                                                                                                                                                                                                                                                                                                                                                                                                                                                                                                                                                                                                                                                                                                                                                                                                                                                                                                                                                                                                                                                                                                                                                                                                                                                                                                                                                                                                                                       |
|              | REV         DATE         DESCRIPTION         BY         APP           PROJECT:                                                                                                                                                                                                                                                                                                                                                                                                                                                                                                                                                                                                                                                                                                                                                                                                                                                                                                                                                                                                                                                                                                                                                                                                                                                                                                                                                                                                                                                                                                                                                                                                                                                                                                                                                                                                                                                                                                                                                                                                                                                                                                                                                                                                                                                                                                                                                                                                                                                                                                           |
|              | SCEIRDE ROCKS OFFSHORE WIND FARM                                                                                                                                                                                                                                                                                                                                                                                                                                                                                                                                                                                                                                                                                                                                                                                                                                                                                                                                                                                                                                                                                                                                                                                                                                                                                                                                                                                                                                                                                                                                                                                                                                                                                                                                                                                                                                                                                                                                                                                                                                                                                                                                                                                                                                                                                                                                                                                                                                                                                                                                                         |
|              | SCEIRDE ROCKS OFFSHORE WIND FARM                                                                                                                                                                                                                                                                                                                                                                                                                                                                                                                                                                                                                                                                                                                                                                                                                                                                                                                                                                                                                                                                                                                                                                                                                                                                                                                                                                                                                                                                                                                                                                                                                                                                                                                                                                                                                                                                                                                                                                                                                                                                                                                                                                                                                                                                                                                                                                                                                                                                                                                                                         |
| 22.754       | SCEIRDE ROCKS OFFSHORE WIND FARM                                                                                                                                                                                                                                                                                                                                                                                                                                                                                                                                                                                                                                                                                                                                                                                                                                                                                                                                                                                                                                                                                                                                                                                                                                                                                                                                                                                                                                                                                                                                                                                                                                                                                                                                                                                                                                                                                                                                                                                                                                                                                                                                                                                                                                                                                                                                                                                                                                                                                                                                                         |
| 22.754       | SCEIRDE ROCKS OFFSHORE WIND FARM                                                                                                                                                                                                                                                                                                                                                                                                                                                                                                                                                                                                                                                                                                                                                                                                                                                                                                                                                                                                                                                                                                                                                                                                                                                                                                                                                                                                                                                                                                                                                                                                                                                                                                                                                                                                                                                                                                                                                                                                                                                                                                                                                                                                                                                                                                                                                                                                                                                                                                                                                         |
| 22.754       | SCEIRDE ROCKS OFFSHORE WIND FARM<br>TITLE:<br>ONSHORE COMPENSATION COMPOUND<br>SECTIONS SHEET 3<br>CLIENT:<br>CLIENT:<br>CLIENT:<br>CLIENT:<br>CLIENT:<br>CLIENT:<br>CLIENT:<br>CLIENT:<br>CLIENT:<br>CLIENT:<br>CLIENT:<br>CLIENT:<br>CLIENT:<br>CLIENT:<br>CLIENT:<br>CLIENT:<br>CLIENT:<br>CLIENT:<br>CLIENT:<br>CLIENT:<br>CLIENT:<br>CLIENT:<br>CLIENT:<br>CLIENT:<br>CLIENT:<br>CLIENT:<br>CLIENT:<br>CLIENT:<br>CLIENT:<br>CLIENT:<br>CLIENT:<br>CLIENT:<br>CLIENT:<br>CLIENT:<br>CLIENT:<br>CLIENT:<br>CLIENT:<br>CLIENT:<br>CLIENT:<br>CLIENT:<br>CLIENT:<br>CLIENT:<br>CLIENT:<br>CLIENT:<br>CLIENT:<br>CLIENT:<br>CLIENT:<br>CLIENT:<br>CLIENT:<br>CLIENT:<br>CLIENT:<br>CLIENT:<br>CLIENT:<br>CLIENT:<br>CLIENT:<br>CLIENT:<br>CLIENT:<br>CLIENT:<br>CLIENT:<br>CLIENT:<br>CLIENT:<br>CLIENT:<br>CLIENT:<br>CLIENT:<br>CLIENT:<br>CLIENT:<br>CLIENT:<br>CLIENT:<br>CLIENT:<br>CLIENT:<br>CLIENT:<br>CLIENT:<br>CLIENT:<br>CLIENT:<br>CLIENT:<br>CLIENT:<br>CLIENT:<br>CLIENT:<br>CLIENT:<br>CLIENT:<br>CLIENT:<br>CLIENT:<br>CLIENT:<br>CLIENT:<br>CLIENT:<br>CLIENT:<br>CLIENT:<br>CLIENT:<br>CLIENT:<br>CLIENT:<br>CLIENT:<br>CLIENT:<br>CLIENT:<br>CLIENT:<br>CLIENT:<br>CLIENT:<br>CLIENT:<br>CLIENT:<br>CLIENT:<br>CLIENT:<br>CLIENT:<br>CLIENT:<br>CLIENT:<br>CLIENT:<br>CLIENT:<br>CLIENT:<br>CLIENT:<br>CLIENT:<br>CLIENT:<br>CLIENT:<br>CLIENT:<br>CLIENT:<br>CLIENT:<br>CLIENT:<br>CLIENT:<br>CLIENT:<br>CLIENT:<br>CLIENT:<br>CLIENT:<br>CLIENT:<br>CLIENT:<br>CLIENT:<br>CLIENT:<br>CLIENT:<br>CLIENT:<br>CLIENT:<br>CLIENT:<br>CLIENT:<br>CLIENT:<br>CLIENT:<br>CLIENT:<br>CLIENT:<br>CLIENT:<br>CLIENT:<br>CLIENT:<br>CLIENT:<br>CLIENT:<br>CLIENT:<br>CLIENT:<br>CLIENT:<br>CLIENT:<br>CLIENT:<br>CLIENT:<br>CLIENT:<br>CLIENT:<br>CLIENT:<br>CLIENT:<br>CLIENT:<br>CLIENT:<br>CLIENT:<br>CLIENT:<br>CLIENT:<br>CLIENT:<br>CLIENT:<br>CLIENT:<br>CLIENT:<br>CLIENT:<br>CLIENT:<br>CLIENT:<br>CLIENT:<br>CLIENT:<br>CLIENT:<br>CLIENT:<br>CLIENT:<br>CLIENT:<br>CLIENT:<br>CLIENT:<br>CLIENT:<br>CLIENT:<br>CLIENT:<br>CLIENT:<br>CLIENT:<br>CLIENT:<br>CLIENT:<br>CLIENT:<br>CLIENT:<br>CLIENT:<br>CLIENT:<br>CLIENT:<br>CLIENT:<br>CLIENT:<br>CLIENT:<br>CLIENT:<br>CLIENT:<br>CLIENT:<br>CLIENT:<br>CLIENT:<br>CLIENT:<br>CLIENT:<br>CLIENT:<br>CLIENT:<br>CLIENT:<br>CLIENT:<br>CLIENT:<br>CLIENT:<br>CLIENT:<br>CLIENT:<br>CLIENT:<br>CLIENT:<br>CLIENT:<br>CLIENT:<br>CLIENT:<br>CLIENT:<br>CLIENT:<br>CLIENT:<br>CLIENT:<br>CLIENT:<br>CLIENT:<br>CLIENT:<br>CLIENT:<br>CLIENT:<br>CLIENT:<br>CLIENT:<br>CLIENT:<br>CLIENT:<br>CLIENT:<br>CLIENT:<br>CL |
|              | SCEIRDE ROCKS OFFSHORE WIND FARM<br>TITLE:<br>ONSHORE COMPENSATION COMPOUND<br>SECTIONS SHEET 3<br>CLIENT:<br>CLIENT:<br>CLIENT:<br>CLIENT:<br>CLIENT:<br>CLIENT:<br>CLIENT:<br>CLIENT:<br>CLIENT:<br>CLIENT:<br>CLIENT:<br>CLIENT:<br>CLIENT:<br>CLIENT:<br>CLIENT:<br>CLIENT:<br>CLIENT:<br>CLIENT:<br>CLIENT:<br>CLIENT:<br>CLIENT:<br>CLIENT:<br>CLIENT:<br>CLIENT:<br>CLIENT:<br>CLIENT:<br>CLIENT:<br>CLIENT:<br>CLIENT:<br>CLIENT:<br>CLIENT:<br>CLIENT:<br>CLIENT:<br>CLIENT:<br>CLIENT:<br>CLIENT:<br>CLIENT:<br>CLIENT:<br>CLIENT:<br>CLIENT:<br>CLIENT:<br>CLIENT:<br>CLIENT:<br>CLIENT:<br>CLIENT:<br>CLIENT:<br>CLIENT:<br>CLIENT:<br>CLIENT:<br>CLIENT:<br>CLIENT:<br>CLIENT:<br>CLIENT:<br>CLIENT:<br>CLIENT:<br>CLIENT:<br>CLIENT:<br>CLIENT:<br>CLIENT:<br>CLIENT:<br>CLIENT:<br>CLIENT:<br>CLIENT:<br>CLIENT:<br>CLIENT:<br>CLIENT:<br>CLIENT:<br>CLIENT:<br>CLIENT:<br>CLIENT:<br>CLIENT:<br>CLIENT:<br>CLIENT:<br>CLIENT:<br>CLIENT:<br>CLIENT:<br>CLIENT:<br>CLIENT:<br>CLIENT:<br>CLIENT:<br>CLIENT:<br>CLIENT:<br>CLIENT:<br>CLIENT:<br>CLIENT:<br>CLIENT:<br>CLIENT:<br>CLIENT:<br>CLIENT:<br>CLIENT:<br>CLIENT:<br>CLIENT:<br>CLIENT:<br>CLIENT:<br>CLIENT:<br>CLIENT:<br>CLIENT:<br>CLIENT:<br>CLIENT:<br>CLIENT:<br>CLIENT:<br>CLIENT:<br>CLIENT:<br>CLIENT:<br>CLIENT:<br>CLIENT:<br>CLIENT:<br>CLIENT:<br>CLIENT:<br>CLIENT:<br>CLIENT:<br>CLIENT:<br>CLIENT:<br>CLIENT:<br>CLIENT:<br>CLIENT:<br>CLIENT:<br>CLIENT:<br>CLIENT:<br>CLIENT:<br>CLIENT:<br>CLIENT:<br>CLIENT:<br>CLIENT:<br>CLIENT:<br>CLIENT:<br>CLIENT:<br>CLIENT:<br>CLIENT:<br>CLIENT:<br>CLIENT:<br>CLIENT:<br>CLIENT:<br>CLIENT:<br>CLIENT:<br>CLIENT:<br>CLIENT:<br>CLIENT:<br>CLIENT:<br>CLIENT:<br>CLIENT:<br>CLIENT:<br>CLIENT:<br>CLIENT:<br>CLIENT:<br>CLIENT:<br>CLIENT:<br>CLIENT:<br>CLIENT:<br>CLIENT:<br>CLIENT:<br>CLIENT:<br>CLIENT:<br>CLIENT:<br>CLIENT:<br>CLIENT:<br>CLIENT:<br>CLIENT:<br>CLIENT:<br>CLIENT:<br>CLIENT:<br>CLIENT:<br>CLIENT:<br>CLIENT:<br>CLIENT:<br>CLIENT:<br>CLIENT:<br>CLIENT:<br>CLIENT:<br>CLIENT:<br>CLIENT:<br>CLIENT:<br>CLIENT:<br>CLIENT:<br>CLIENT:<br>CLIENT:<br>CLIENT:<br>CLIENT:<br>CLIENT:<br>CLIENT:<br>CLIENT:<br>CLIENT:<br>CLIENT:<br>CLIENT:<br>CLIENT:<br>CLIENT:<br>CLIENT:<br>CLIENT:<br>CLIENT:<br>CLIENT:<br>CLIENT:<br>CLIENT:<br>CLIENT:<br>CLIENT:<br>CLIENT:<br>CLIENT:<br>CLIENT:<br>CLIENT:<br>CLIENT:<br>CLIENT:<br>CLIENT:<br>CLIENT:<br>CLIENT:<br>CLIENT:<br>CLIENT:<br>CLIENT:<br>CLIENT:<br>CLIENT:<br>CLIENT:<br>CLIENT:<br>CLIENT:<br>CLIENT:<br>CLIENT:<br>CLIENT:<br>CLIENT:<br>CLIENT:<br>CLIENT:<br>CL |
| 234.000      | <section-header></section-header>                                                                                                                                                                                                                                                                                                                                                                                                                                                                                                                                                                                                                                                                                                                                                                                                                                                                                                                                                                                                                                                                                                                                                                                                                                                                                                                                                                                                                                                                                                                                                                                                                                                                                                                                                                                                                                                                                                                                                                                                                                                                                                                                                                                                                                                                                                                                                                                                                                                                                                                                                        |
|              | SCEIRDE ROCKS OFFSHORE WIND FARM                                                                                                                                                                                                                                                                                                                                                                                                                                                                                                                                                                                                                                                                                                                                                                                                                                                                                                                                                                                                                                                                                                                                                                                                                                                                                                                                                                                                                                                                                                                                                                                                                                                                                                                                                                                                                                                                                                                                                                                                                                                                                                                                                                                                                                                                                                                                                                                                                                                                                                                                                         |