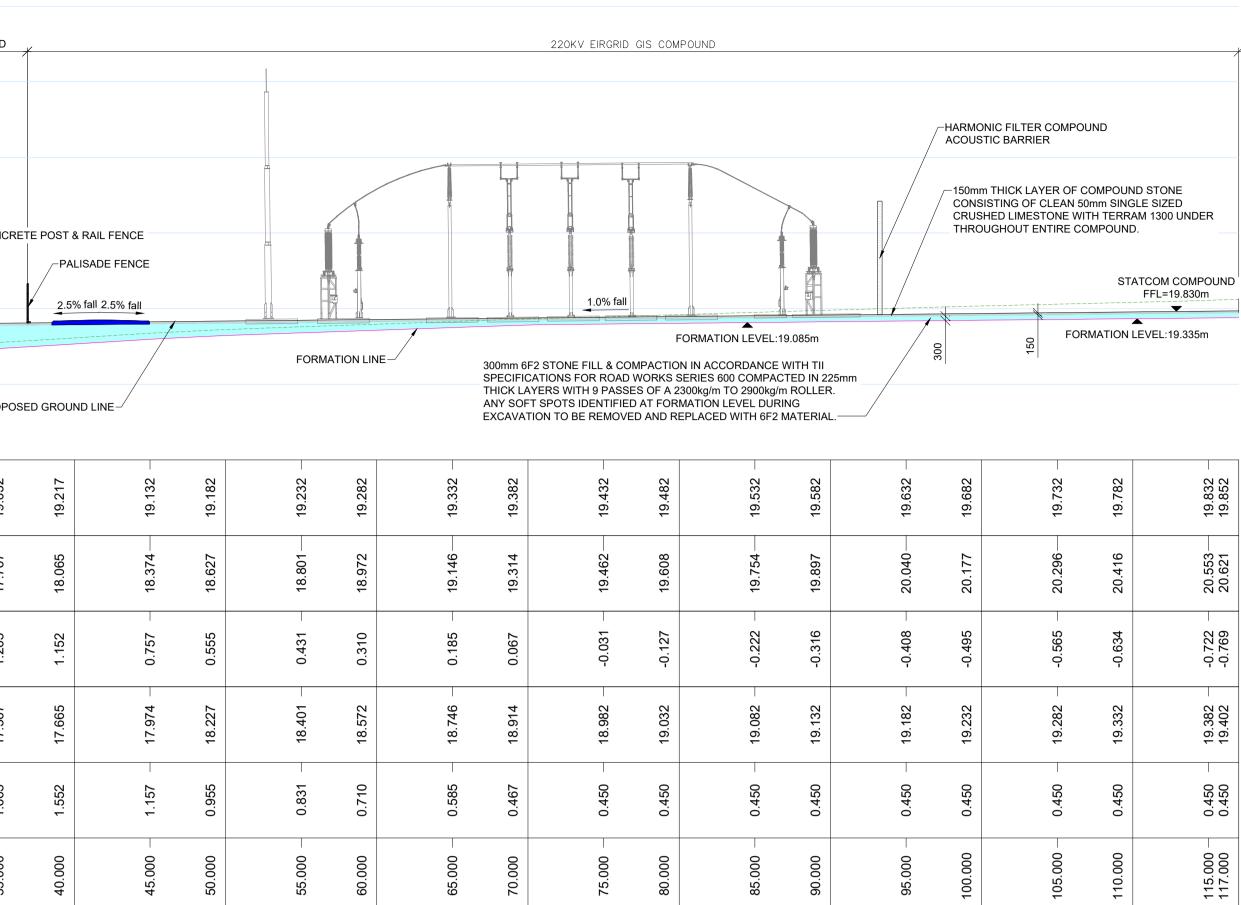

SECTION C PART 1

|               |            |                                                                            |                       |                          | 2       | 20kV GIS ESB COMP | OUND        |                                                                                                 |                               |                                                      |                                        |                                   |         |             |                     |                  |
|---------------|------------|----------------------------------------------------------------------------|-----------------------|--------------------------|---------|-------------------|-------------|-------------------------------------------------------------------------------------------------|-------------------------------|------------------------------------------------------|----------------------------------------|-----------------------------------|---------|-------------|---------------------|------------------|
|               | AC         | CCESS ROAD                                                                 |                       | 14                       |         | 12                |             | AC                                                                                              | CESS R                        | OAD                                                  |                                        |                                   | COM     |             |                     |                  |
|               |            |                                                                            |                       |                          |         |                   |             |                                                                                                 |                               |                                                      |                                        | /                                 |         |             |                     |                  |
|               | CO<br>CR   | Omm THICK LAYER (<br>NSISTING OF CLEA<br>USHED LIMESTONE<br>DER THROUGHOUT | N 50mm SI<br>WITH TEF | INGLE SIZED<br>RRAM 1300 |         | -PALISADE FENCE   | S<br>T<br>A | 00mm 6F2 STONE F<br>PECIFICATIONS FC<br>HICK LAYERS WITH<br>NY SOFT SPOTS IE<br>XCAVATION TO BE | R ROAD<br>I 9 PASS<br>ENTIFIE | WORKS SERIES (<br>ES OF A 2300kg/m<br>D AT FORMATION | 600 COMPAC<br>TO 2900kg/i<br>LEVEL DUR | CTED IN 225mm<br>m ROLLER.<br>ING | PAL     | ISADE FENCE | -CONCRE<br>POST & F | TE<br>RAIL FENCE |
| PROPOSEI      | D GROUND   |                                                                            |                       |                          |         | 1.9% fall         | /           |                                                                                                 |                               |                                                      |                                        | 1.0% fall                         |         |             |                     |                  |
|               | -1.00.000  |                                                                            |                       |                          | 11      |                   |             |                                                                                                 |                               |                                                      |                                        |                                   | #       | 19          |                     |                  |
| ORMATION LEVE | =L:20.900m |                                                                            |                       |                          | 150     | 300               | ASPI        | HALT ROAD                                                                                       |                               |                                                      |                                        |                                   |         |             | -0018               | SLOPE 35° —      |
| 21.442 —      | 21.432     | 21.423 —                                                                   | 21.414                | 21.400                   | 21.350  | 21.446 —          | 21.449      | 21.449                                                                                          | 21.449                        | 21.449 —                                             | 21.449                                 | 21.412                            | 21.350  | 21.350      |                     |                  |
| 21.740        | 21.953     | 22.167 —                                                                   | 22.346                | 22.532                   | 22.679  | 22.781—           | 22.883      | 22.965                                                                                          | 23.011                        | 23.004                                               | 22.994                                 | 22.952                            | 22.917  | 22.857      | 22.793              | 22.754           |
| -0.298        | -0.520     | -0.745 -                                                                   | -0.932                | -1.132                   | -1.329  | -1.335            | -1.434      | -1.516                                                                                          | -1.562                        | -1.555                                               | -1.546                                 | -1.540                            | -1.567  | -1.507      |                     |                  |
| 20.900        | 20.900     | 20.900                                                                     | 20.900                | 20.900                   | 20.900  | 20.900            | 20.900      | 20.900                                                                                          | 20.920                        | 20.900                                               | 20.900                                 | 20.900                            | 20.900  | 21.245      |                     |                  |
| 0.542         | 0.532      | 0.523 -                                                                    | 0.514                 | 0.500                    | 0.450   | 0.546             | 0.549       | 0.549                                                                                           | 0.529                         | 0.549                                                | 0.549                                  | 0.512                             | 0.450   | 0.105       |                     |                  |
| 155.000 —     | 160.000    | 165.000                                                                    | 170.000               | 175.000                  | 180.000 | 185.000           | 190.000     | 195.000                                                                                         | 200.000                       | 205.000                                              | 210.000                                | 215.000 —                         | 220.000 | 225.000     | 230.000             | 234.000          |
|               |            |                                                                            |                       |                          |         |                   |             |                                                                                                 |                               |                                                      |                                        |                                   |         |             |                     |                  |